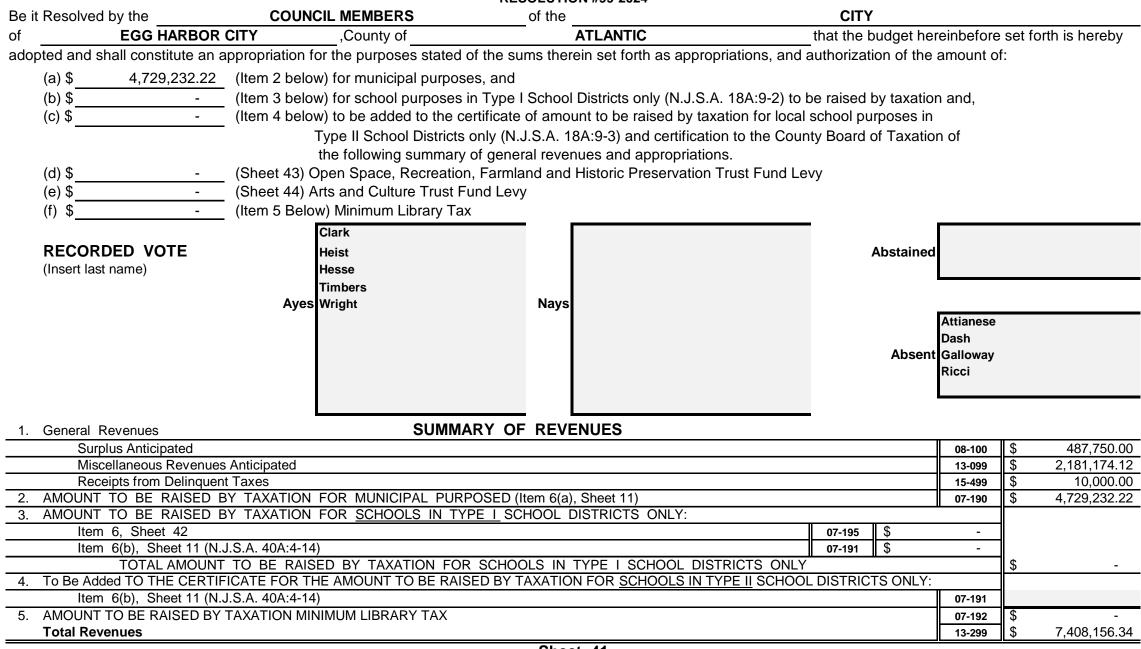

#### SECTION 2 - UPON ADOPTION FOR YEAR 2024

RESOLUTION

### SUMMARY OF APPROPRIATIONS

| GENERAL APPROPRIATIONS:                                                                     | хххххх | XXXXXXXXXX               |
|---------------------------------------------------------------------------------------------|--------|--------------------------|
| Within "CAPS"                                                                               | хххххх | xxxxxxxxx                |
| (a & b) Operations Including Contingent                                                     | 34-201 | \$ <sup>5431835</sup>    |
| (e) Deferred Charges and Statutory Expenditures - Municipal                                 | 34-209 | \$ <sup>707398</sup>     |
| (g) Cash Deficit                                                                            | 46-885 | \$ <sup>0</sup>          |
| Excluded from "CAPS"                                                                        | хххххх | xxxxxxxxx                |
| (a) Operations - Total Operations Excluded from "CAPS"                                      | 34-305 | \$ <sup>906088.78</sup>  |
| (c) Capital Improvements                                                                    | 44-999 | \$ <sup>140000</sup>     |
| (d) Municipal Debt Service                                                                  |        | \$ <sup>0</sup>          |
| (e) Deferred Charges - Municipal                                                            | 46-999 | \$ <sup>10000</sup>      |
| (f) Judgments                                                                               | 37-480 | \$ <sup>0</sup>          |
| (n) Transferred to Board of Education for Use of Local Schools (N.J.S.A. 40:48-17.1 & 17.3) | 29-405 | \$ <sup>18948</sup>      |
| (g) Cash Deficit                                                                            | 46-885 | \$ <sup>0</sup>          |
| (k) For Local District School Purposes                                                      | 29-410 | \$ <sup>0</sup>          |
| (m) Reserve for Uncollected Taxes                                                           | 50-899 | \$ <sup>193886.56</sup>  |
| SCHOOL APPROPRIATIONS - TYPE I SCHOOL DISTRICT ONLY (N.J.S.A. 40A:4-13)                     | 07-195 | 0                        |
| Total Appropriations                                                                        | 34-499 | \$ <sup>7408156.34</sup> |

| It is hereby certified that | t the within budget is a true copy of t | the budget finally add   | opted by resolution  | of the Governing Body on the      | <sup>9th</sup> day of      |
|-----------------------------|-----------------------------------------|--------------------------|----------------------|-----------------------------------|----------------------------|
| May , 2024                  | It is further certified that eac        | h item of revenue and    | appropriation is set | t forth in the same amount and by | y the same title as        |
| appeared in the 2024        | approved budget and all amendme         | nts thereto, if any, whi | ich have been previo | ously approved by the Director of | Local Government Services. |
|                             | 0.1                                     |                          | 2024                 | DocuSigned by:                    |                            |
|                             | Certified by me this <sup>9th</sup>     | day of <sup>May</sup>    | , 2024               | Meg Steel                         | , Clerk                    |
|                             |                                         |                          |                      | B14Ě5C0FB2F1 <b>&amp;ignature</b> |                            |
|                             |                                         | Sheet 42                 |                      |                                   |                            |