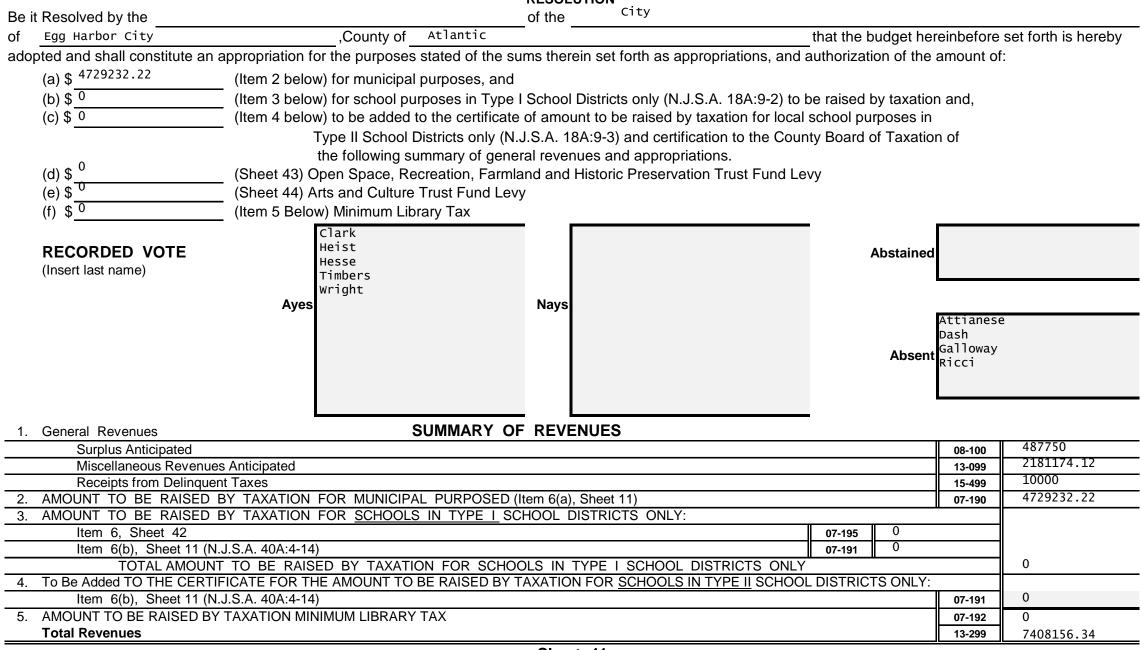

#### SECTION 2 - UPON ADOPTION FOR YEAR 2024

RESOLUTION

### SUMMARY OF APPROPRIATIONS

| GENERAL APPROPRIATIONS:                                                                     | хххххх | XXXXXXXXXX               |
|---------------------------------------------------------------------------------------------|--------|--------------------------|
| Within "CAPS"                                                                               | хххххх | xxxxxxxxx                |
| (a & b) Operations Including Contingent                                                     | 34-201 | \$ <sup>5431835</sup>    |
| (e) Deferred Charges and Statutory Expenditures - Municipal                                 | 34-209 | \$ <sup>707398</sup>     |
| (g) Cash Deficit                                                                            | 46-885 | \$ <sup>0</sup>          |
| Excluded from "CAPS"                                                                        | хххххх | xxxxxxxxx                |
| (a) Operations - Total Operations Excluded from "CAPS"                                      | 34-305 | \$ <sup>906088.78</sup>  |
| (c) Capital Improvements                                                                    | 44-999 | \$ <sup>140000</sup>     |
| (d) Municipal Debt Service                                                                  |        | \$ <sup>0</sup>          |
| (e) Deferred Charges - Municipal                                                            | 46-999 | \$ <sup>10000</sup>      |
| (f) Judgments                                                                               | 37-480 | \$ <sup>0</sup>          |
| (n) Transferred to Board of Education for Use of Local Schools (N.J.S.A. 40:48-17.1 & 17.3) | 29-405 | \$ <sup>18948</sup>      |
| (g) Cash Deficit                                                                            | 46-885 | \$ <sup>0</sup>          |
| (k) For Local District School Purposes                                                      | 29-410 | \$ <sup>0</sup>          |
| (m) Reserve for Uncollected Taxes                                                           | 50-899 | \$ <sup>193886.56</sup>  |
| SCHOOL APPROPRIATIONS - TYPE I SCHOOL DISTRICT ONLY (N.J.S.A. 40A:4-13)                     | 07-195 | 0                        |
| Total Appropriations                                                                        | 34-499 | \$ <sup>7408156.34</sup> |

| It is hereby certified that | t the within budget is a true copy of t | the budget finally add   | opted by resolution  | of the Governing Body on the      | <sup>9th</sup> day of      |
|-----------------------------|-----------------------------------------|--------------------------|----------------------|-----------------------------------|----------------------------|
| May , 2024                  | It is further certified that eac        | h item of revenue and    | appropriation is set | t forth in the same amount and by | y the same title as        |
| appeared in the 2024        | approved budget and all amendme         | nts thereto, if any, whi | ich have been previo | ously approved by the Director of | Local Government Services. |
|                             | 0.1                                     |                          | 2024                 | DocuSigned by:                    |                            |
|                             | Certified by me this <sup>9th</sup>     | day of <sup>May</sup>    | , 2024               | Meg Steel                         | , Clerk                    |
|                             |                                         |                          |                      | B14Ě5C0FB2F1 <b>&amp;ignature</b> |                            |
|                             |                                         | Sheet 42                 |                      |                                   |                            |